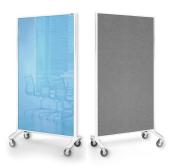

# Communicate Glassboard / Pinboard

Sophisticated and functional room dividers. Create any workspace, meeting area required. All the enduring benefits of hardwearing glass with no staining or ghosting.

- Features white or blue magnetic glass one side with pinnable fabric on the other side
- Pinnable fabric has sound absorbing properties that reduce noise and improve acoustic comfort of a space
- Large lockable 90mm castors
- Supplied with 2 adjustable flipchart hooks

## Communicate VRD1890GD

Blue Glassboard / Pinboard

## Communicate VRD1890GW

White Glassboard / Pinboard