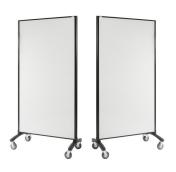

# Communicate Whiteboard / Pinboard

Functional and very versatile room dividers. Create any workspace, meeting area required. Units can be linked together, form any shape. Link as many units as you like.

- Available in either double sided magnetic whiteboard one side, charcoal pinnable fabric board the other or double sided - magnetic whiteboard
- Large lockable 90mm castors
- Supplied with 2 adjustable flipchart hooks and 150mm magnetic pen tray.

#### Communicate VRD1890

Whiteboard / Pinboard

Communicate VRD1890-WW

Whiteboard / Whiteboard