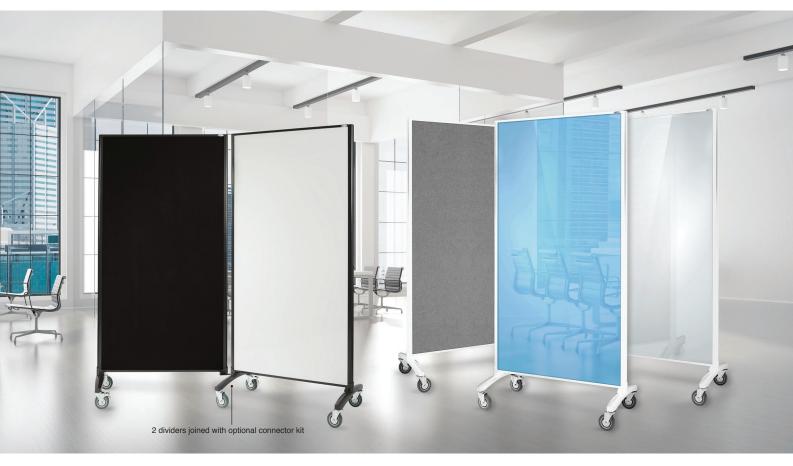

# COMMUNICATE ROOM DIVIDERS

# Communicate Whiteboard / Pinboard

Functional and very versatile room dividers. Create any workspace, meeting area required. Units can be linked together, form any shape. Link as many units as you like.

# Communicate Glassboard / Pinboard

Sophisticated and functional room dividers. Create any workspace, meeting area required. All the enduring benefits of hardwearing glass with no staining or ghosting.