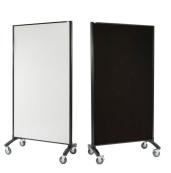

# Communicate Whiteboard / Pinboard

Functional and very versatile room dividers. Create any workspace, meeting area required. Units can be linked together, form any shape. Link as many units as you like.

- Available in either double sided magnetic whiteboard one side, charcoal pinnable fabric board the other or double sided - magnetic whiteboard
- Large lockable 90mm castors
- Supplied with 2 adjustable flipchart hooks and 150mm magnetic pen tray.

#### Communicate VRD1890

Whiteboard / Pinboard

Communicate VRD1890-WW

Whiteboard / Whiteboard