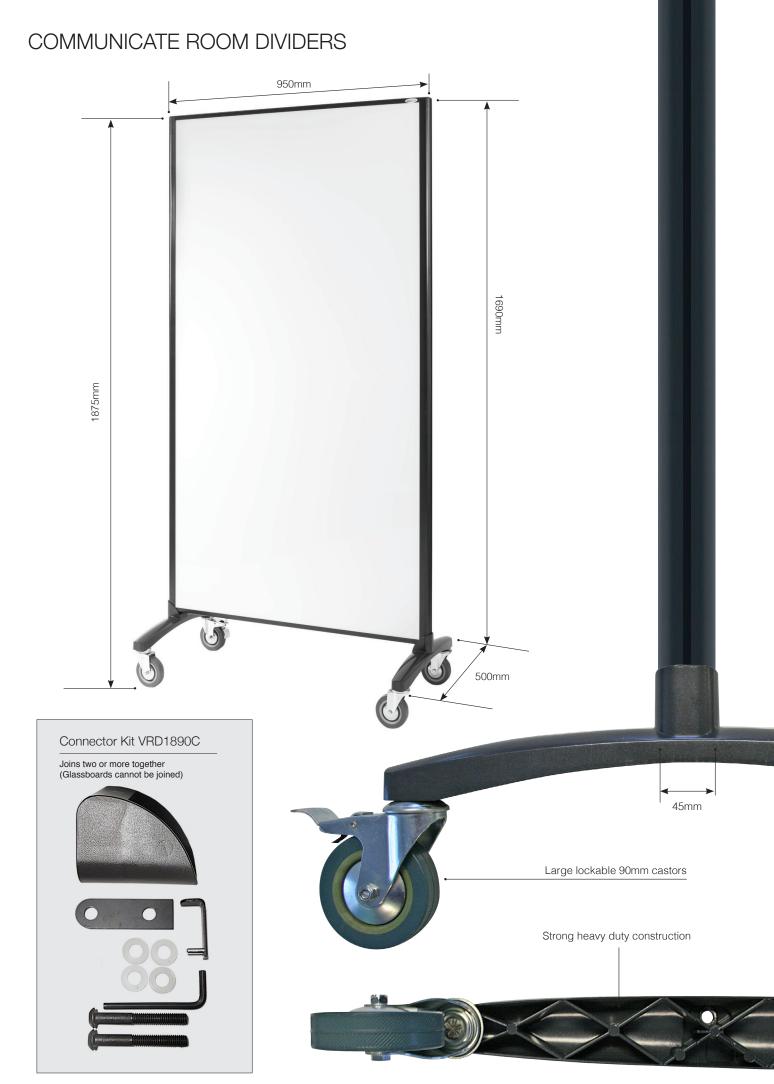

# COMMUNICATE ROOM DIVIDERS

- Available in either double sided magnetic whiteboard one side, charcoal pinnable fabric board the other or double sided - magnetic whiteboard
- Large lockable 90mm castors
- Supplied with 2 adjustable flipchart hooks and 150mm magnetic pen tray.

- Features white or blue magnetic glass one side with pinnable fabric on the other side
- Pinnable fabric has sound absorbing properties that reduce noise and improve acoustic comfort of a space
- Large lockable 90mm castors
- Supplied with 2 adjustable flipchart hooks